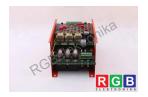

## Repair MOVITRON 328 SEW EURODRIVE

We will repair every SEW EURODRIVE device. If you cannot find the device that interests you, please contact us. We collect the devices free of charge via a courier or in person, thanks to which we are able to carry out the repair within several hours. We will diagnose your equipment for free, and if you do not decide on our service, you will not incur any costs. We offer 24 months warranty for all completed repairs. We are available 24/7, also at weekends and on holidays. Call us 24/7: +48 71 750 09 77 and receive immediate help.

## **SPECIFICATIONS**

MANUFACTURER SEW EURODRIVE

MODEL **MOVITRON 328** 

CATEGORY Servoamplifiers and inverters **DIMENSIONS** 20.0 cm x 20.0 cm x 37.0 cm

WEIGHT 6.0 kg

OTHER NAMES MOVITRON328 | MOVITRON 328